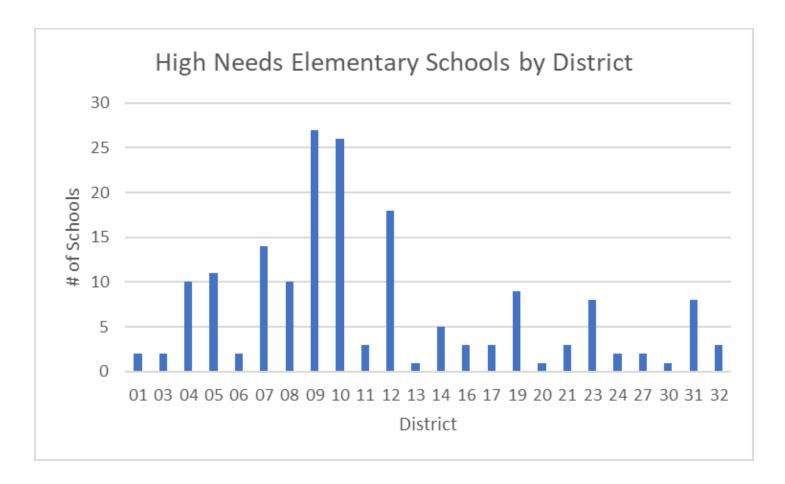

WHEREAS, data provided to the Class Size Working Group by the DOE on September 8, 2023 shows that there are least twice as many schools in Districts 9 and 10 serving populations with higher poverty levels than the average of all other districts (See Appendix A-1); and